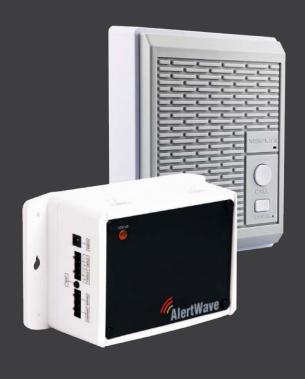

# **VNS2216**

## **WIRELESS TWO-WAY INTERCOM STATION SET**

### **Instant Voice Communication**

Simple Operation, Easily Expandable, Reliable Communication

The VNS2216 Wireless 2-Way Intercom Station is designed to provide two-way communication in installations where traditional hard-wired intercom systems is impractical or too costly. In addition, the VNS2216 can drive one or two attached public address speakers for pre-recorded audio alerts or live voice announcements and control up to two beacon light fixtures to provide high impact visual alerts. The VNS2216 Wireless 2-Way Intercom Station can be activated and controlled individually or as a part of up to multiple groups/zones for flexible unit activation from a paging base station or wearable/wall-mounted panic buttons.

The VNS2216 wireless intercom station offers additional unique features such as: internal battery backup for power outage situations, wireless supervision for remote unit diagnostic and maintenance, background FM radio music and beacon lights for improved visual alert.