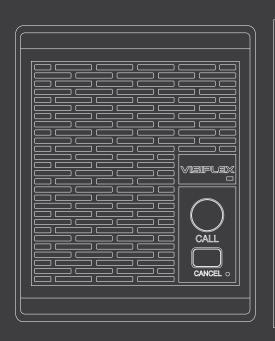

# **VNS2216**

## **WIRELESS TWO-WAY INTERCOM STATION SET**

### **Instant Voice Communication**

Simple Operation, Easily Expandable, Reliable Communication

The VNS2216 Wireless 2-Way Intercom Station is designed to provide two-way communication in installations where traditional hard-wired intercom systems is impractical or too costly. In addition, the VNS2216 can drive one or two attached public address speakers for pre-recorded audio alerts or live voice announcements and control up to two beacon light fixtures to provide high impact visual alerts. The VNS2216 Wireless 2-Way Intercom Station can be activated and controlled individually or as a part of up to multiple groups/zones for flexible unit activation from a paging base station or wearable/wall-mounted panic buttons.